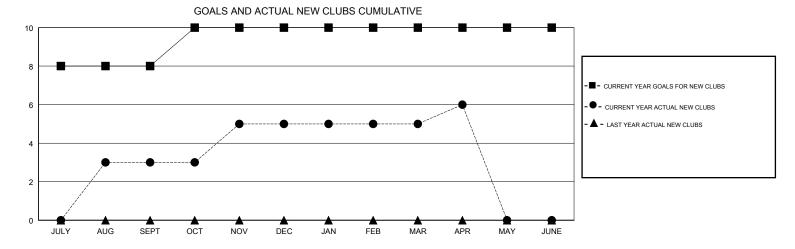

## MONTHLY MEMBERSHIP PROGRESS REPORT

## District 3233E1

Results as of: 04/30/2018







| DROPPED CLUBS: 6  DROPPED MEMBERS |     | 62 CLUBS OF 137 ADDED 1 OR MORE<br>NEW MEMBERS | GENDER DISTRIBUTION  MALE 4,090 (73.76%)  FEMALE 1,455 (26.24%)  Women Percentage Fiscal Year Goal: 26% |       |
|-----------------------------------|-----|------------------------------------------------|---------------------------------------------------------------------------------------------------------|-------|
| DECEASED                          | 11  | CLICK HERE FOR CUMULATIVE  MEMBERSHIP DATA     | TOTAL FAMILY UNIT MEMBERS                                                                               | 2,124 |
| CLUB CANCELLED                    | 133 |                                                |