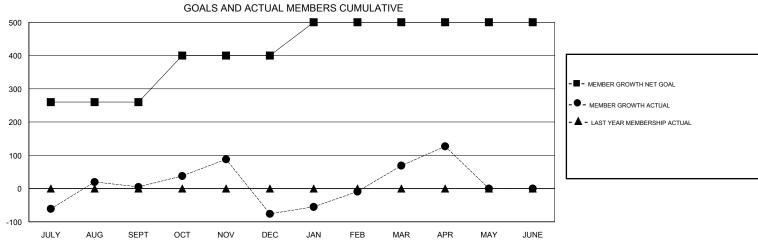

## MONTHLY MEMBERSHIP PROGRESS REPORT

## District 3233E1

Results as of: 04/30/2018







| DROPPED CLUBS: 6  DROPPED MEMBERS |     | 62 CLUBS OF 137 ADDED 1 OR MORE<br>NEW MEMBERS | GENDER DISTRIBUTION  MALE 4,090 (73.76%)  FEMALE 1,455 (26.24%)  Women Percentage Fiscal Year Goal: 26% |       |
|-----------------------------------|-----|------------------------------------------------|---------------------------------------------------------------------------------------------------------|-------|
| DECEASED                          | 11  | CLICK HERE FOR CUMULATIVE  MEMBERSHIP DATA     | TOTAL FAMILY UNIT MEMBERS                                                                               | 2,124 |
| CLUB CANCELLED                    | 133 |                                                |