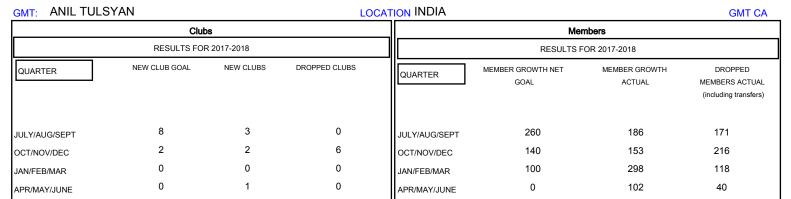

## MONTHLY MEMBERSHIP PROGRESS REPORT

## District 3233E1

Results as of: 04/30/2018







| DROPPED CLUBS: 6  DROPPED MEMBERS |     | 62 CLUBS OF 137 ADDED 1 OR MORE<br>NEW MEMBERS | GENDER DISTRIBUTION  MALE 4,090 (73.76%)  FEMALE 1,455 (26.24%)  Women Percentage Fiscal Year Goal: 26% |       |
|-----------------------------------|-----|------------------------------------------------|---------------------------------------------------------------------------------------------------------|-------|
| DECEASED                          | 11  | CLICK HERE FOR CUMULATIVE  MEMBERSHIP DATA     | TOTAL FAMILY UNIT MEMBERS                                                                               | 2,124 |
| CLUB CANCELLED                    | 133 |                                                |